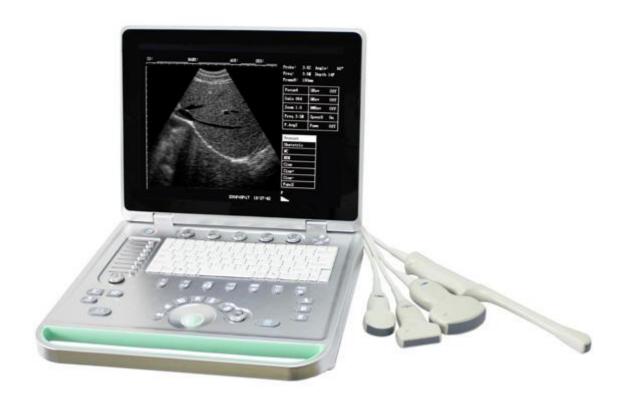

# 15in LCD Laptop Portable B Ultrasound Scanner CCB-SS7

### Feature:

- -15 inch LCD screen
- -Full digital imaging technology, crystal-clear Image
- -Pretty and light
- -8 segment TGC
- -Broadband multi-frequency probes
- -2 probe connector
- -Silica gel backlight gravure laser keyboard
- -USB flash disk large volume image storage
- -Cine loop
- -Built-in battery(can work more than 5 hours)
- -High Cost-effective

#### Specifications:

-Display size: 15 inch LCD screen -Working frequency: 2.0MHz~10MHz -Display mode: B, B+B, B+M, M, 4B

-Scanning range: Convex array 60°~150° -Amplification factor: 1.0, 1.2, 1.5,2.0

-Gain control: 8 segments TGC and overall gain can be adjusted respectively

## Standard configuration:

One host, one convex probe, one aluminum trunk