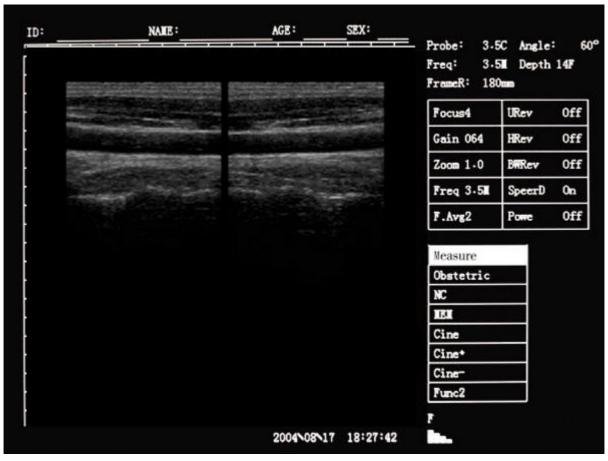

#### Specifications:

-Display size: 15 inch LCD screen -Working frequency: 2.0MHz~10MHz -Display mode: B, B+B, B+M, M, 4B

-Scanning range: Convex array 60°~150° -Amplification factor: 1.0, 1.2, 1.5,2.0

-Gain control: 8 segments TGC and overall gain can be adjusted respectively

-Image processing: 8 γ corrections, frame correlation, point correlation, line correlation, digital filtering, digital edge enhancement and pseudo color processing, etc

-Image gray-scale: 256 levels

-Scanning line number: 512 lines/frame

-Frame rate: 30 frames/second

-Digital scanning conversion: 512×512×8 bits

-Memory: USB flash disk large volume image storage

-Conventional measurements: distance, perimeter, area, volume

-Obstetric measurement: gestational weeks (BPD, GS, CRL, FL, HL, OFD, TTD, AC), expected date of confinement and fetus weight, etc.