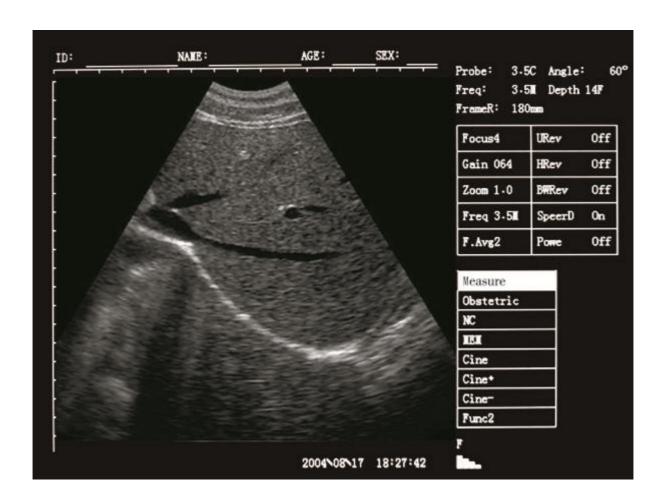

#### Specifications:

-Display size: 15 inch LCD screen -Working frequency: 2.0MHz~10MHz -Display mode: B, B+B, B+M, M, 4B

-Scanning range: Convex array 60°~150° -Amplification factor: 1.0, 1.2, 1.5,2.0

-Gain control: 8 segments TGC and overall gain can be adjusted respectively

-Image processing: 8 γ corrections, frame correlation, point correlation, line correlation, digital filtering, digital edge enhancement and pseudo color processing, etc

-Image gray-scale: 256 levels

-Scanning line number: 512 lines/frame

-Frame rate: 30 frames/second

-Digital scanning conversion: 512×512×8 bits

-Memory: USB flash disk large volume image storage

-Conventional measurements: distance, perimeter, area, volume

-Obstetric measurement: gestational weeks (BPD, GS, CRL, FL, HL, OFD, TTD, AC), expected date of confinement and fetus weight, etc.