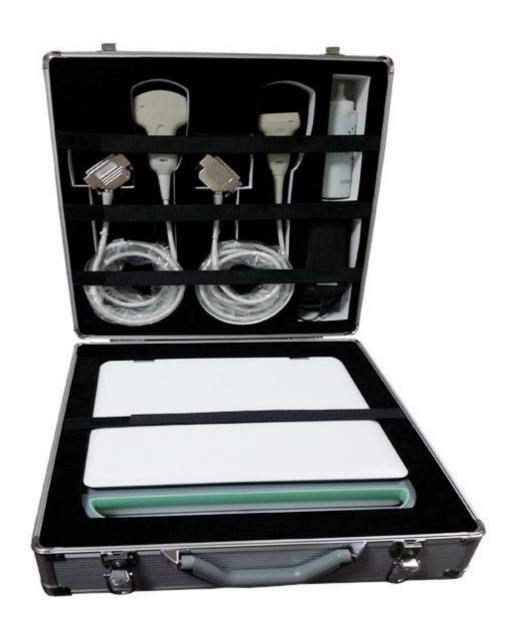

## Standard configuration:

One host, one convex probe, one aluminum trunk

#### Optional:

Transvaginal, linear, micro-convex probe;

Biopsy; Trolley; Printer.

Also can customized the color, such as white & gray