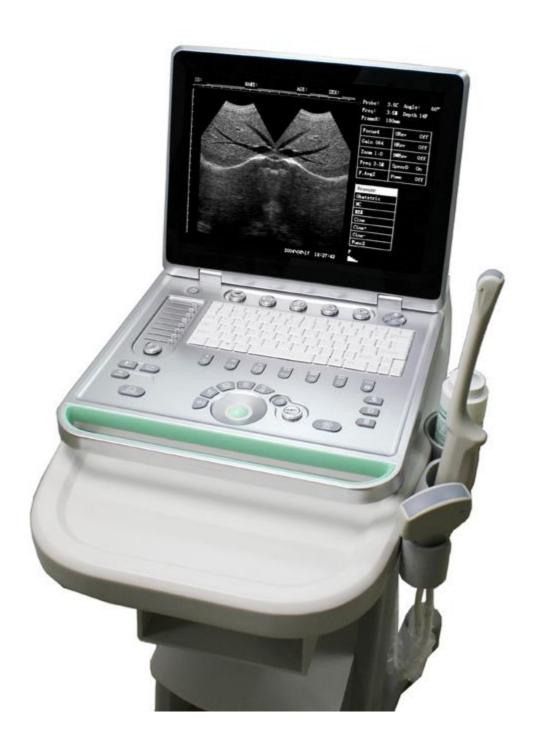

# 15in LCD Laptop Portable B Ultrasound Scanner CCB-SS7

### Feature:

- -15 inch LCD screen
- -Full digital imaging technology, crystal-clear Image
- -Pretty and light
- -8 segment TGC
- -Broadband multi-frequency probes
- -2 probe connector
- -Silica gel backlight gravure laser keyboard
- -USB flash disk large volume image storage
- -Cine loop
- -Built-in battery(can work more than 5 hours)
- -High Cost-effective