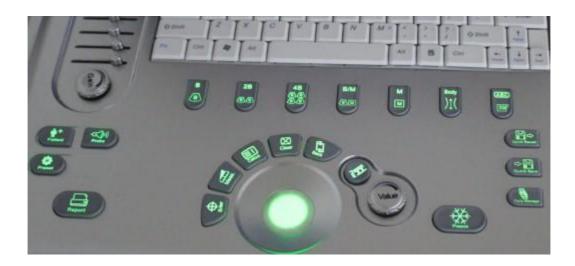

#### Specifications:

-Display size: 15 inch LCD screen -Working frequency: 2.0MHz~10MHz -Display mode: B, B+B, B+M, M, 4B

-Scanning range: Convex array 60°~150° -Amplification factor: 1.0, 1.2, 1.5,2.0

-Gain control: 8 segments TGC and overall gain can be adjusted respectively