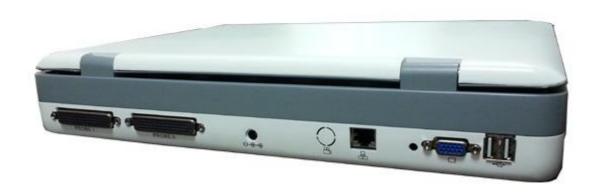

-Report function: auto make report

-Built-in battery capacity: can work more than 5 hours

-Output interface: USB port, video.-Overall size: 362mm×340mm×60mm

-Total weight: 4Kg(with battery)