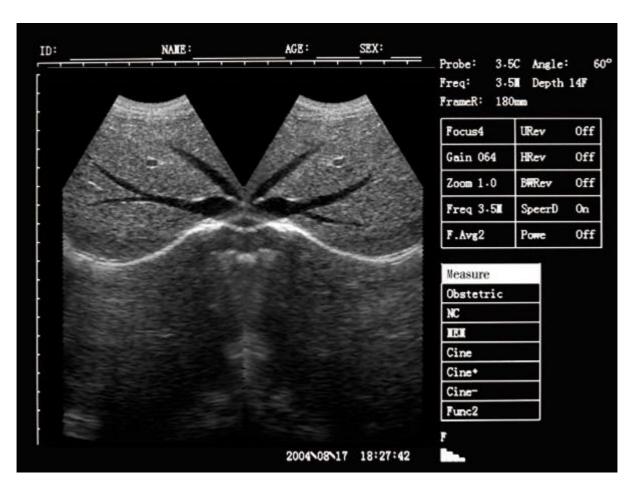

#### Specifications:

-Display size: 15 inch LCD screen -Working frequency: 2.0MHz~10MHz -Display mode: B, B+B, B+M, M, 4B

-Scanning range: Convex array 60°~150° -Amplification factor: 1.0, 1.2, 1.5,2.0

-Gain control: 8 segments TGC and overall gain can be adjusted respectively

-Image processing: 8 γ corrections, frame correlation, point correlation, line correlation, digital filtering, digital edge enhancement and pseudo color processing, etc

-Image gray-scale: 256 levels

-Scanning line number: 512 lines/frame

-Frame rate: 30 frames/second

-Digital scanning conversion: 512×512×8 bits

-Memory: USB flash disk large volume image storage

-Conventional measurements: distance, perimeter, area, volume

-Obstetric measurement: gestational weeks (BPD, GS, CRL, FL, HL, OFD, TTD, AC), expected date of confinement and fetus weight, etc.